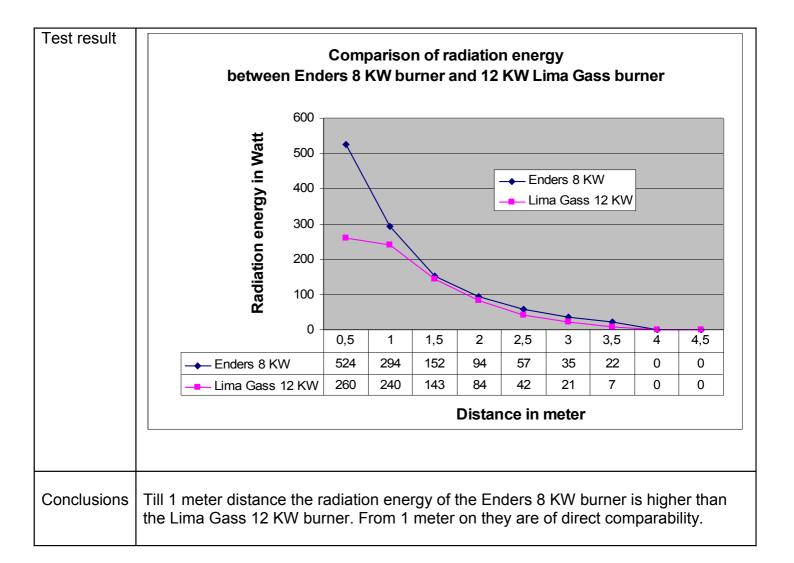

|                                                                |                                                                    |  |
| Measuring<br>equipment | Comfortmeter of the company "GoGas": Measuring device for evaluation of the heat output according to DVGW guideline G638 part 1. |                                                                |                                                                    |  |
| Test<br>conditions     | Test device Test gas Test pressure Nominal thermal stress Surrounding temperature Preheating time                                | Enders 8 KW<br>G30<br>30 mbar<br>8,2 KW<br>20,5 ° C<br>15 min. | Lima Gass 12 KW<br>G30<br>30 mbar<br>12,5 KW<br>20,5° C<br>15 min. |  |